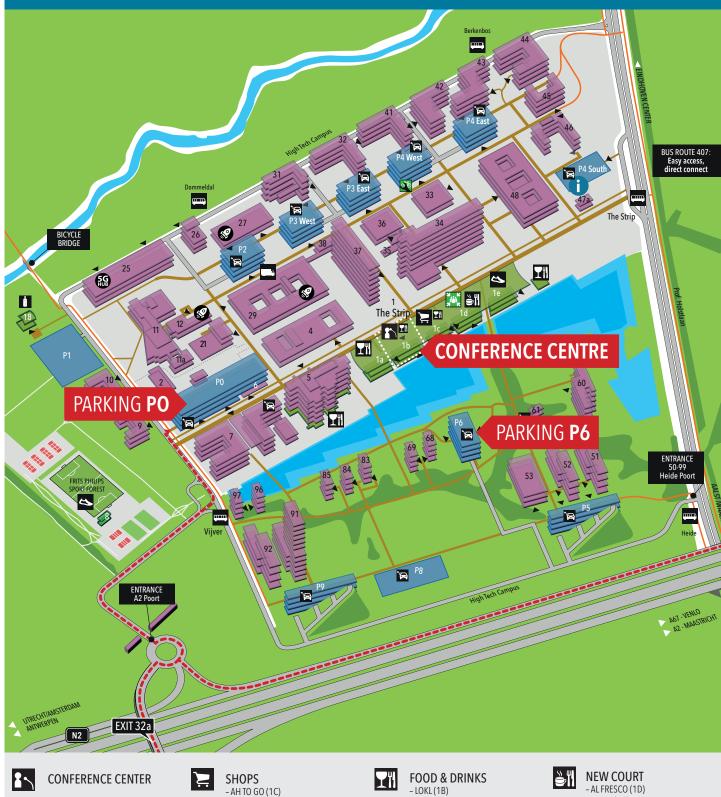

## CAMPUS CONFERENCE CENTER

**BY CAR** 

• Follow the signs for Eindhoven-Centrum or Veldhoven/Randweg N2 (not highway A2) and leave the motorway at exit (afrit) 32a High Tech Campus.

CAMPUS WELLNESS CENTER

## **BY PUBLIC TRANSPORT**

Easy access from NS railway station Eindhoven with bus connection line 407. From Best station you can get to High Tech Campus via line 20.

- GGD BRABANT-ZUIDOOST

- SCIENCE HAIR (1C)

## PARKING

Visitors are advised to park in (click here for Google Maps), please follow the signs to our Conference Center.

- THE LOUNGE (1A)

- THE COLOUR KITCHEN (1C)

- THE MART (1A)

All gates to Randweg N2 and Professor Holstlaan are open during weekdays, between 06.30 and 20.30 hours.

## ADDRESS

- DAELY (1D)

- SUBWAY(1D)

- LOVE MY CURRY (1D)

High Tech Campus 1 – The Strip 5656 AE Eindhoven The Netherlands Telephone + 31 (0) 40 230 57 00 conferencecenter@hightechcampus.com